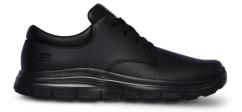

## **Fourche Work Shoe**

Art nr: 1000442 Previous art. nr: 40011001 Supplier art.nr. 77513

Men's model from Skechers is excellent as a professional shoe. The upper is in smooth soft leather with a padded tongue and heel. Reinforced seams and a very light and flexible EVA midsole provides low weight. Skechers Air Cooled Memory Foam insole is comfortable and cushioning. Non-slip and oil-resistant rubber outsole. Relaxed fit - spacious fit. ENISO 20347:2012 OB FO SRC